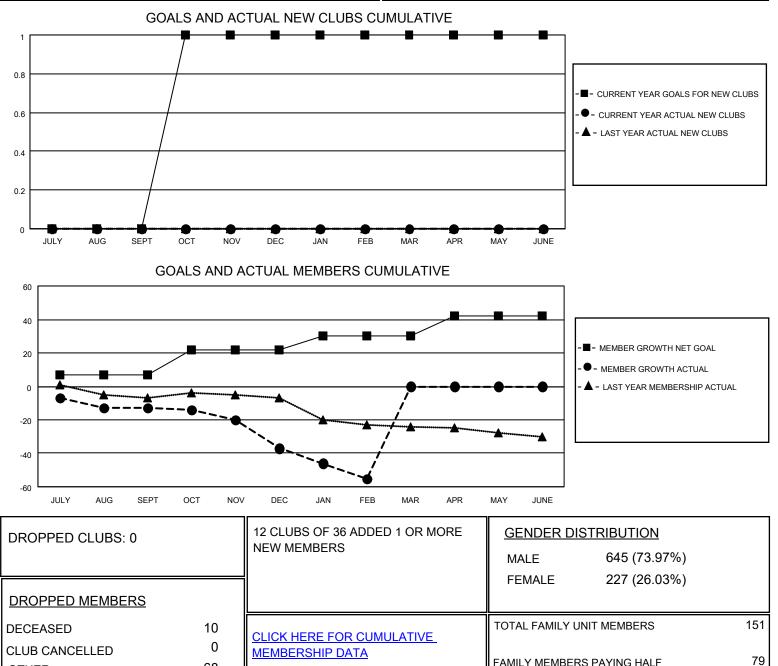

## LOCATION LOUISIANA

District 8 N

Results as of: 2/28/2021

| Clubs                 |               |           |               | Members               |                        |                         |                                                    |
|-----------------------|---------------|-----------|---------------|-----------------------|------------------------|-------------------------|----------------------------------------------------|
| RESULTS FOR 2020-2021 |               |           |               | RESULTS FOR 2020-2021 |                        |                         |                                                    |
| QUARTER               | NEW CLUB GOAL | NEW CLUBS | DROPPED CLUBS | QUARTER               | BER GROWTH NET<br>GOAL | MEMBER GROWTH<br>ACTUAL | DROPPED<br>MEMBERS ACTUAL<br>(including transfers) |
| JULY/AUG/SEPT         | 0             | 0         | 0             | JULY/AUG/SEPT         | 7                      | 10                      | 22                                                 |
| OCT/NOV/DEC           | 1             | 0         | 0             | OCT/NOV/DEC           | 15                     | 11                      | 35                                                 |
| JAN/FEB/MAR           | 0             | 0         | 0             | JAN/FEB/MAR           | 8                      | 3                       | 21                                                 |
| APR/MAY/JUNE          | 0             | 0         | 0             | APR/MAY/JUNE          | 12                     | 0                       | 0                                                  |